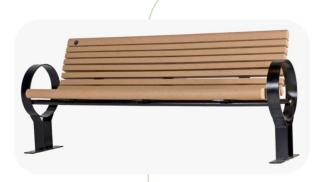

## **Memorial Dedication Bench**

The placement of a Memorial Bench serves as a way to honour your loved one while adding a comfortable place for reflection. The composite bench can accommodate one  $12" \times 4"$  bronze plaque to add to your memorial tribute.

| Memoria | l Benc | h Ded | ication | (Non | Taxab | ole) | \$4,200.00 |
|---------|--------|-------|---------|------|-------|------|------------|
|---------|--------|-------|---------|------|-------|------|------------|

| Bench Installation                     | \$300.00   |
|----------------------------------------|------------|
| 12"x 4" Bronze Plaque and installation | \$775.00   |
| H.S.T.                                 | \$139.75   |
| TOTAL:                                 | \$5,414.75 |