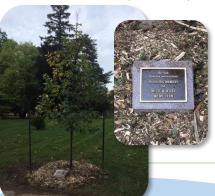

## **Memorial Dedication Tree**

A Memorial Tree is a living memorial to your loved one for generations to come. One 8"x 6" bronze plaque is used to provide a personalized inscription along with the common and botanical name of the tree.

Memorial Tree Dedication (Non Taxable) \$1,500.00

 8"x 6" Bronze on granite and installation
 \$775.00

 H.S.T.
 \$100.75

 TOTAL:
 \$2,375.75

Memorial Benches and Trees are placed in pre-determined locations according to the cemetery plot layout maps. If you wish to see where dedication items are located, please make an appointment with our Cemetery Counsellor. Benches and trees purchased through the dedication program are tax deductible. All dedication items are purchased for a 15 year period. After 15 years, you are given the opportunity to renew the dedication item or decline the renewal to give another family the opportunity of purchasing the dedication.